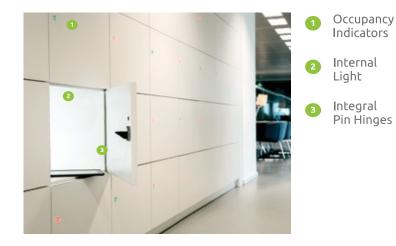

## **Bespoke Design**

Bespoke Smart Locker designs in metal, wood & their combinations